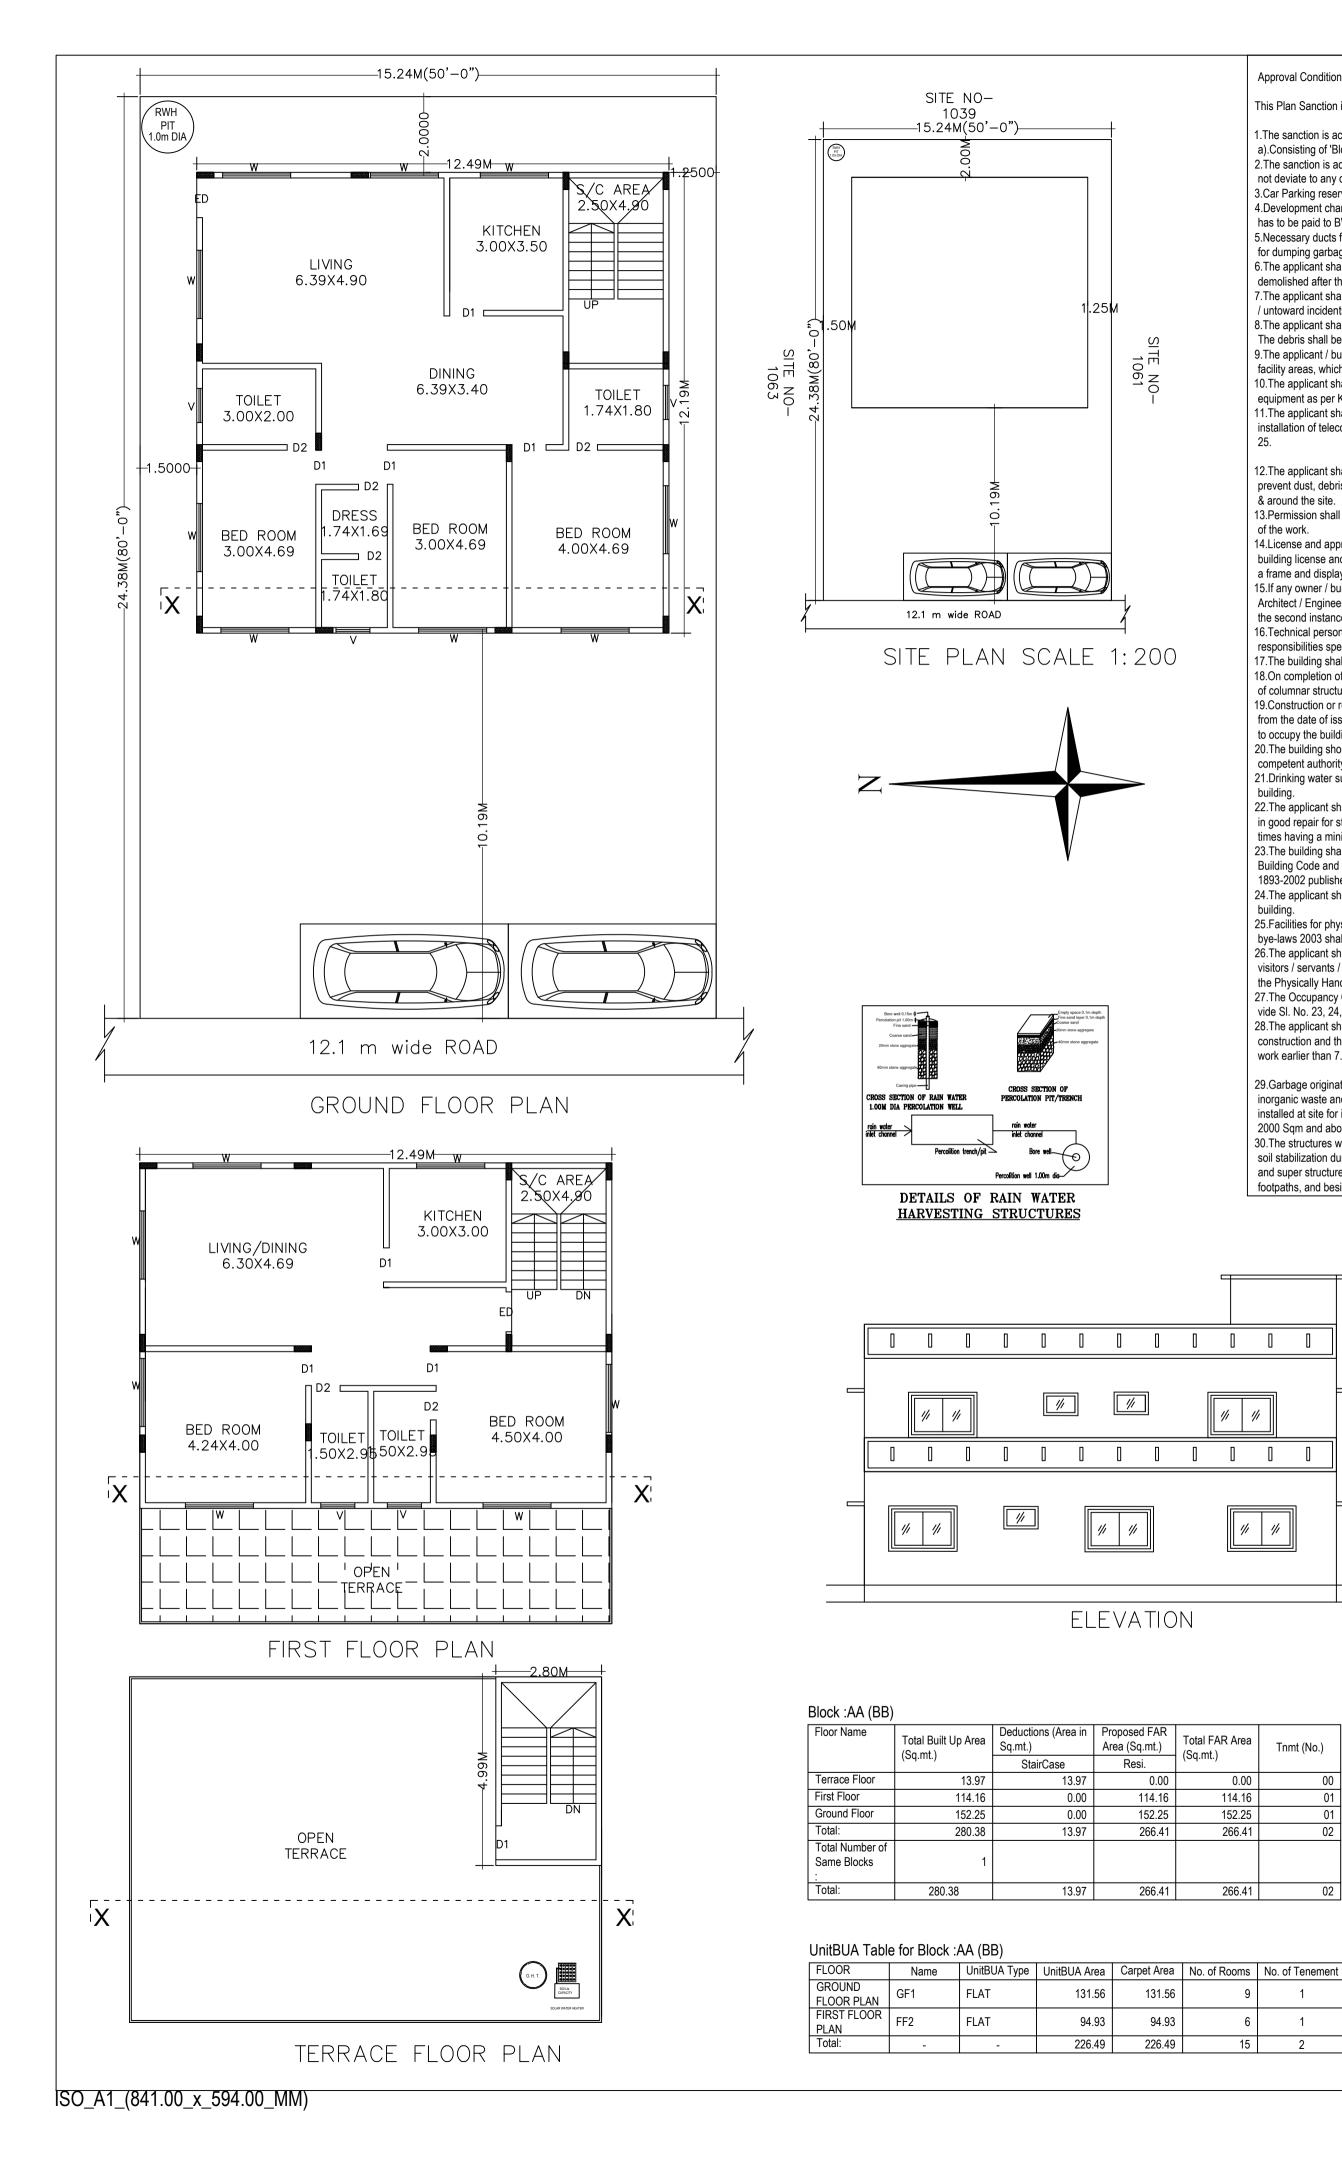

Block USE/SUBUSE Details Block Name Block Use

|              |                 | Block Use Block SubUse |                             | Block Struct   | ture Categ | Category |  |
|--------------|-----------------|------------------------|-----------------------------|----------------|------------|----------|--|
|              | AA (BB)         | Residential            | Plotted Resi<br>development | Bldg upto 11.5 | mt. Ht.    | R        |  |
| Pa           | rking Check (Ta | able 7b)               |                             |                |            |          |  |
| Vehicle Type |                 | Rec                    | Reqd.                       |                | Achieved   |          |  |
|              |                 | No.                    | Area (Sq.mt.)               | No.            | Area (Sq.m | ıt.)     |  |
| C            | ar              | 2                      | 27.50                       | 2              | 27.50      |          |  |
| -            | 110             |                        |                             | -              |            |          |  |

Block SubUse Block Structure

Tnmt (No.)

1

00

| Vehicle Type  | Re  | qd.           | Achi  | eved          |
|---------------|-----|---------------|-------|---------------|
|               | No. | Area (Sq.mt.) | No.   | Area (Sq.mt.) |
| Car           | 2   | 27.50         | 2     | 27.50         |
| Total Car     | 2   | 27.50         | 2     | 27.50         |
| TwoWheeler    | -   | 13.75         | 0     | 0.00          |
| Other Parking | -   | -             | -     | 0.00          |
| Total         |     | 41.25         | 27.50 |               |

## **FAR & Tenement Details**

|              | noni Dotano         |                                 |                                   |                               |                            |            |
|--------------|---------------------|---------------------------------|-----------------------------------|-------------------------------|----------------------------|------------|
| Block        | No. of Same<br>Bldg | Total Built Up<br>Area (Sq.mt.) | Deductions<br>(Area in<br>Sq.mt.) | Proposed FAR<br>Area (Sq.mt.) | Total FAR Area<br>(Sq.mt.) | Tnmt (No.) |
|              |                     |                                 | StairCase                         | Resi.                         |                            |            |
| AA (BB)      | 1                   | 280.38                          | 13.97                             | 266.41                        | 266.41                     | 02         |
| Grand Total: | 1                   | 280.38                          | 13.97                             | 266.41                        | 266.41                     | 2.00       |

| Poly     | 0.00 |   | Area   |
|----------|------|---|--------|
| Coverage | 0.00 | > | 152.25 |

Accuracy of Scrutiny Report and Drawing is subject to accuracy of end-user prov

| Authority: E                                                                                 | VERSION DATE: 08/09/2020   DETAIL:   IBMP   Plot Use: Residential                                                                                                                            |                                                                    |                                                                                                                                                                               |                                                                                                                                                                                                                                                        |                                                                                                                                             |                                                                                           |                                                                                                                                                |                                                                                  |               |            |
|----------------------------------------------------------------------------------------------|----------------------------------------------------------------------------------------------------------------------------------------------------------------------------------------------|--------------------------------------------------------------------|-------------------------------------------------------------------------------------------------------------------------------------------------------------------------------|--------------------------------------------------------------------------------------------------------------------------------------------------------------------------------------------------------------------------------------------------------|---------------------------------------------------------------------------------------------------------------------------------------------|-------------------------------------------------------------------------------------------|------------------------------------------------------------------------------------------------------------------------------------------------|----------------------------------------------------------------------------------|---------------|------------|
| Inward_No:<br>BBMP/Ad.0                                                                      |                                                                                                                                                                                              |                                                                    | Plot Use: Residential<br>Plot SubUse: Plotted Resi development                                                                                                                |                                                                                                                                                                                                                                                        |                                                                                                                                             |                                                                                           |                                                                                                                                                |                                                                                  |               |            |
| Proposal Type: Building Permission                                                           |                                                                                                                                                                                              |                                                                    |                                                                                                                                                                               | Land Use Zone: Residential (Main)<br>Plot/Sub Plot No.: SITE NO-1062                                                                                                                                                                                   |                                                                                                                                             |                                                                                           |                                                                                                                                                |                                                                                  |               | 1:100      |
| Nature of S<br>_ocation: R                                                                   | anction: NEW<br>ING-III                                                                                                                                                                      |                                                                    | Locality / Stre                                                                                                                                                               | s per Khata Extra<br>eet of the property<br>28/1062, JUDICIA                                                                                                                                                                                           | y: SITE NO                                                                                                                                  | -1062, k                                                                                  | (ATHA                                                                                                                                          | AGE                                                                              |               |            |
| -                                                                                            | ne Specified as per Z.R: N/                                                                                                                                                                  | Ą                                                                  |                                                                                                                                                                               | A,BANGALORE                                                                                                                                                                                                                                            |                                                                                                                                             | ,,,,,,,,,,,,,,,,,,,,,,,,,,,,,,,,,,,,,,,                                                   |                                                                                                                                                |                                                                                  |               |            |
| Zone: Yela<br>Ward: War                                                                      |                                                                                                                                                                                              |                                                                    |                                                                                                                                                                               |                                                                                                                                                                                                                                                        |                                                                                                                                             |                                                                                           |                                                                                                                                                |                                                                                  |               |            |
| AREA DET                                                                                     |                                                                                                                                                                                              |                                                                    | (A)                                                                                                                                                                           |                                                                                                                                                                                                                                                        |                                                                                                                                             |                                                                                           |                                                                                                                                                | SQ.MT.<br>371.55                                                                 |               |            |
| NET ARE                                                                                      | A OF PLOT<br>GE CHECK                                                                                                                                                                        |                                                                    | (A-Deduction                                                                                                                                                                  |                                                                                                                                                                                                                                                        |                                                                                                                                             |                                                                                           |                                                                                                                                                | 371.55                                                                           |               |            |
|                                                                                              | Permissible Coverage a<br>Proposed Coverage Ar                                                                                                                                               | ``                                                                 | ,                                                                                                                                                                             |                                                                                                                                                                                                                                                        |                                                                                                                                             |                                                                                           | 241.51<br>152.25                                                                                                                               |                                                                                  |               |            |
|                                                                                              | Achieved Net coverage<br>Balance coverage area                                                                                                                                               |                                                                    | ,                                                                                                                                                                             |                                                                                                                                                                                                                                                        |                                                                                                                                             |                                                                                           |                                                                                                                                                | 152.25<br>89.26                                                                  |               |            |
| FAR CHE                                                                                      | Permissible F.A.R. as p                                                                                                                                                                      | -                                                                  | •                                                                                                                                                                             | , ,                                                                                                                                                                                                                                                    |                                                                                                                                             |                                                                                           |                                                                                                                                                | 835.99                                                                           |               |            |
|                                                                                              | Allowable TDR Area (6                                                                                                                                                                        | 0% of Perm                                                         | n.FAR)                                                                                                                                                                        |                                                                                                                                                                                                                                                        |                                                                                                                                             |                                                                                           | 0.00                                                                                                                                           |                                                                                  |               |            |
|                                                                                              | Premium FAR for Plot                                                                                                                                                                         | (2.25)                                                             | ct Zone ( - )                                                                                                                                                                 |                                                                                                                                                                                                                                                        |                                                                                                                                             |                                                                                           |                                                                                                                                                | 0.00<br>835.99                                                                   |               |            |
|                                                                                              | Residential FAR (100.0<br>Proposed FAR Area<br>Achieved Net FAR Are                                                                                                                          |                                                                    |                                                                                                                                                                               |                                                                                                                                                                                                                                                        |                                                                                                                                             |                                                                                           |                                                                                                                                                | 266.41<br>266.41                                                                 |               |            |
| BUILTIE                                                                                      | Balance FAR Area ( 1.5<br>PAREA CHECK                                                                                                                                                        | · /                                                                |                                                                                                                                                                               |                                                                                                                                                                                                                                                        |                                                                                                                                             |                                                                                           |                                                                                                                                                | 266.41<br>569.58                                                                 |               |            |
| DOILT OF                                                                                     | Proposed BuiltUp Area<br>Achieved BuiltUp Area                                                                                                                                               |                                                                    |                                                                                                                                                                               |                                                                                                                                                                                                                                                        |                                                                                                                                             |                                                                                           |                                                                                                                                                | 280.38<br>280.38                                                                 |               |            |
| pproval<br>lyment [<br>Sr No.                                                                | Challan                                                                                                                                                                                      | Re                                                                 | eceipt                                                                                                                                                                        | Amount (INR)                                                                                                                                                                                                                                           | Payment                                                                                                                                     | Mode                                                                                      | Transaction                                                                                                                                    | Payment Date                                                                     | Remai         | k          |
| 1                                                                                            | Number<br>BBMP/17792/CH/20-21                                                                                                                                                                |                                                                    | umber<br>792/CH/20-21                                                                                                                                                         | 1262                                                                                                                                                                                                                                                   | Onlir                                                                                                                                       |                                                                                           | Number<br>11535458381                                                                                                                          | 11/05/2020<br>12:48:33 PM                                                        |               |            |
|                                                                                              | No.<br>1                                                                                                                                                                                     |                                                                    | S                                                                                                                                                                             | Head<br>crutiny Fee                                                                                                                                                                                                                                    |                                                                                                                                             |                                                                                           | Amount (INR)<br>1262                                                                                                                           | Remark<br>-                                                                      |               |            |
|                                                                                              | Colo                                                                                                                                                                                         | or Notes                                                           |                                                                                                                                                                               |                                                                                                                                                                                                                                                        |                                                                                                                                             |                                                                                           |                                                                                                                                                |                                                                                  |               |            |
|                                                                                              | E                                                                                                                                                                                            | EXISTING (T<br>EXISTING (T<br>Required<br>Block                    | To be retained)<br>To be demolish<br>Parking(Ta                                                                                                                               | emolished)                                                                                                                                                                                                                                             |                                                                                                                                             |                                                                                           |                                                                                                                                                | Car                                                                              |               |            |
|                                                                                              | -                                                                                                                                                                                            | Name<br>AA (BB)                                                    | Type<br>Residential                                                                                                                                                           | SubUse<br>Plotted Resi<br>development                                                                                                                                                                                                                  | (Sq.mt.)<br>50 - 225                                                                                                                        | Reqo<br>1                                                                                 | d. Prop.<br>-                                                                                                                                  | Reqd./Unit<br>1                                                                  | Reqd.<br>2    | Prop.<br>- |
|                                                                                              |                                                                                                                                                                                              |                                                                    | SIC                                                                                                                                                                           | VNER / (<br>GNATURE<br>VNER'S A                                                                                                                                                                                                                        |                                                                                                                                             |                                                                                           |                                                                                                                                                |                                                                                  |               |            |
|                                                                                              |                                                                                                                                                                                              |                                                                    | Sm<br>JL<br>AL<br>, Yl<br>AF<br>/S<br>MA<br>NE<br>BC<br>PR<br>TH<br>NO<br>OU                                                                                                  | ANDER & CALLANDRA<br>ALALASANDRA<br>ELAHANKA,B<br>CHITECT<br>SUPERVISC<br>ALLU MADHU<br>EXT TO IYER<br>CC/BL-3.6/E-4<br>OJECT TITLE<br>E PLAN OF T<br>-1062, KATHA<br>T,ALLALASA<br>RAWING TITL                                                        | CONT<br>IINI SITE<br>OUT,<br>A VILLAC<br>BANGALC<br>/ENGIN<br>OR 'S<br>SUDHAN<br>SCHOO<br>1003/2011<br>E :<br>HE PRO<br>A NO-11!<br>NDRA VI | ACT<br>NO-1<br>DRE ,V<br>NEER<br>SIGN<br>N RED<br>L, HM<br>4-15<br>POSE<br>54/112<br>LLAG | VARD NO- 04<br>NATURE<br>DY #2, LEVE<br>T MAIN ROA<br>D RESIDENT<br>8/1062, JUDI<br>E, YELAHAN<br>948290108-04<br>05-29-28\$_\$R               | NO-1154/11<br>L 2, SB COM<br>D, MATHIKE<br>TIAL BUILDII<br>CIAL LAY<br>KA,BANGAL | NPLEX,<br>RE. |            |
|                                                                                              |                                                                                                                                                                                              |                                                                    | Sm<br>JL<br>AL<br>, Yl<br>AF<br>/S<br>MA<br>NE<br>BC<br>PR<br>TH<br>NO<br>OU<br>D                                                                                             | ILLASANDRA<br>IDICIAL LAY<br>ILALASANDRA<br>ELAHANKA,B<br>CHITECTA<br>SUPERVISC<br>ILLU MADHU<br>EXT TO IYER<br>CC/BL-3.6/E-4<br>OJECT TITLE<br>E PLAN OF T<br>-1062, KATHA<br>T,ALLALASA                                                              | CONT<br>IINI SITE<br>OUT,<br>A VILLAC<br>BANGALC<br>/ENGIN<br>OR 'S<br>SUDHAN<br>SCHOO<br>1003/2011<br>E :<br>HE PRO<br>A NO-11!<br>NDRA VI | ACT<br>NO-1<br>DRE ,V<br>VEER<br>SIGN<br>N RED<br>L, HM<br>4-15<br>S4/112<br>LLAG         | 062, KATHA<br>MARD NO- 04<br>NATURE<br>DY #2, LEVE<br>T MAIN ROA<br>D RESIDENT<br>8/1062, JUDI<br>E, YELAHAN<br>948290108-04<br>05-29-28\$_\$R | NO-1154/11<br>L 2, SB COM<br>D, MATHIKE<br>TIAL BUILDII<br>CIAL LAY<br>KA,BANGAL | NPLEX,<br>RE. |            |
| is d<br>s are ap<br>ssistant o<br>Vide lp r<br>MP/Ad.<br>wn along<br>Building p              | vide L.P No<br>eemed cancelled.<br>proved in accordance<br>director of town plann<br>number :<br>Com./YLK/0426/2<br>with this modified bu<br>lan/ Modified plan is<br>uilding licence by the | ing ( <u>YELA</u><br><u>0−2</u> \$ubj<br>ilding pla<br>valid for t | Sm<br>JL<br>AL<br>, Yl<br>AF<br>/S<br>MA<br>NE<br>BC<br>PR<br>TH<br>NO<br>OU<br>D<br>U<br>U<br>S<br>acceptance<br>HANKA) on da<br>ect to terms<br>n approval.<br>wo years fro | ALLASANDRA<br>LALASANDRA<br>ELAHANKA,B<br>RCHITECTA<br>SUPERVISO<br>ALLU MADHU<br>EXT TO IYER<br>CC/BL-3.6/E-4<br>OJECT TITLE<br>E PLAN OF T<br>-1062, KATHA<br>T,ALLALASA<br>RAWING TITL<br>HEET NO :<br>                                             | CONT<br>IINI SITE<br>OUT,<br>A VILLAC<br>BANGALC<br>/ENGIN<br>OR 'S<br>SUDHAN<br>SCHOO<br>IO03/2011<br>E:<br>HE PRO<br>A NO-11!<br>NDRA VI  | ACT<br>NO-1<br>DRE ,V<br>VEER<br>SIGN<br>N RED<br>L, HM<br>4-15<br>S4/112<br>LLAG         | 062, KATHA<br>MARD NO- 04<br>NATURE<br>DY #2, LEVE<br>T MAIN ROA<br>D RESIDENT<br>8/1062, JUDI<br>E, YELAHAN<br>948290108-04<br>05-29-28\$_\$R | NO-1154/11<br>L 2, SB COM<br>D, MATHIKE<br>TIAL BUILDII<br>CIAL LAY<br>KA,BANGAL | NPLEX,<br>RE. |            |
| is d<br>s are ap<br>ssistant o<br>Vide lp r<br>3MP/Ad.<br>wn along<br>Building p<br>an and b | eemed cancelled.<br>proved in accordance<br>director of town plann<br>number :<br>Com./YLK/0426/2<br>with this modified bu                                                                   | ing (YELA<br>0-2 \$ubj<br>ilding pla<br>valid for t<br>compete     | Sm<br>JL<br>AL<br>, Yi<br>AF<br>/S<br>MA<br>NE<br>BC<br>PR<br>TH<br>NO<br>OU<br>D<br>U<br>U<br>S<br>acceptance<br>HANKA) on da<br>ect to terms<br>n approval.<br>wo years fro | ALLASANDRA<br>IDICIAL LAY<br>ILALASANDRA<br>ELAHANKA,B<br>CCHITECT,<br>SUPERVISO<br>ALLU MADHU<br>EXT TO IYER<br>CC/BL-3.6/E-4<br>OJECT TITLE<br>E PLAN OF T<br>-1062, KATHA<br>T,ALLALASA<br>RAWING TITL<br>HEET NO :<br>for<br>ate:<br>and<br>om the | CONT<br>IINI SITE<br>OUT,<br>A VILLAC<br>BANGALC<br>/ENGIN<br>OR 'S<br>SUDHAN<br>SCHOO<br>IO03/2011<br>E:<br>HE PRO<br>A NO-11!<br>NDRA VI  | ACT<br>NO-1<br>DRE ,V<br>VEER<br>SIGN<br>N RED<br>L, HM<br>4-15<br>S4/112<br>LLAG         | 062, KATHA<br>MARD NO- 04<br>NATURE<br>DY #2, LEVE<br>T MAIN ROA<br>D RESIDENT<br>8/1062, JUDI<br>E, YELAHAN<br>948290108-04<br>05-29-28\$_\$R | NO-1154/11<br>L 2, SB COM<br>D, MATHIKE<br>TIAL BUILDII<br>CIAL LAY<br>KA,BANGAL | NPLEX,<br>RE. |            |